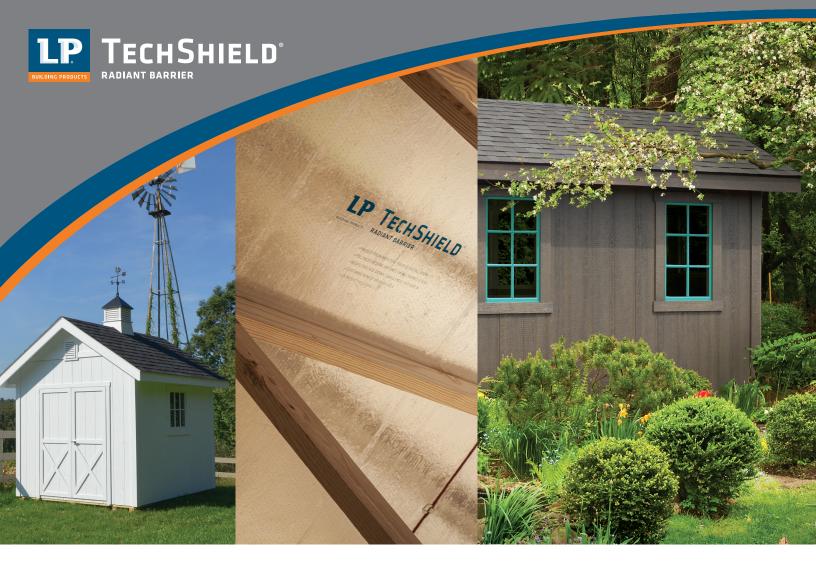

## LP<sup>®</sup> TechShield<sup>®</sup> Radiant Barrier Sheathing

- LP TechShield Sheathing is made by laminating an aluminum sheet to our LP OSB Sheathing
- Only LP TechShield Sheathing features patented VaporVents<sup>™</sup> to help prevent moisture buildup during and after construction
- Reduces solar heat gain to help lower inside temperatures, helping to keep the shed cooler for storing items or working inside
- Reflective surface helps enhance lighting
- Installs just like regular roof sheathing, so there are no additional labor costs
- Wood sourced through programs certified under the Sustainable Forestry Initiative<sup>®</sup>
- Backed by a 20-Year Transferable Limited Warranty so you can build with security and confidence